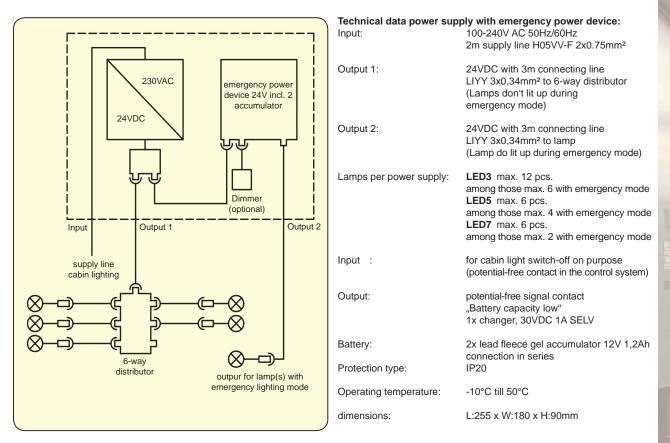

## **Operating mode:**

The emergency power unit is suitable for the illumination during normal operation and during emergency power operation. Output 2 is supplied with power without interruptions. The capacity of the interior lead accumulators is controlled in compliance with EN81-28. If the rated capacity is not reached, this is indicated by a potential free contact. During emergency power operation, the accumulators are protected against being destroyed by a deep discharge. During mains operation they are continuously charged with a trickle charge.

Through an input, the emergency power unit can be informed about an intended disconnection of the cabin light. If the light voltage is interrupted and the input is triggered at the same time, the emergency power unit does not switch to emergency power supply.

Optionally a dimmer can be connected to the emergency power unit. During normal operation all lamps are lighted with the adjusted brightness. During emergency power operation the emergency lamps are lighted without being dimmed. In general the emergency power unit is suitable for operating one emergency lamp. By means of a 6way distributor (which is not included in the delivery) several lamps can be triggered (see the "Technical data").

|    | Art.No.Description20421CabinLED-NSG-24V-60W-3pol                                                                                                                                                                                                                                                                                                                                                       |
|----|--------------------------------------------------------------------------------------------------------------------------------------------------------------------------------------------------------------------------------------------------------------------------------------------------------------------------------------------------------------------------------------------------------|
| 00 | <ul> <li>1x emergency power supply IP20 equip and pre-wired with:</li> <li>power supply 230/AC/24VDC with 2m supply line H05VV-F 2x0.75mr</li> <li>emergency supply with capacity monitoring acc. EN81-28</li> <li>2x battery 12V/1.2Ah</li> <li>1x outgoing line 3m LIYY 3x0.34mm<sup>2</sup> with 6-way distributor</li> <li>1x outgoing line 3m LIYY 3x0.34mm<sup>2</sup> with connector</li> </ul> |
|    | Art.no.     Description       20419     CabinLED-6-way-distributor-3pol       1x 6-way distributor with 3m connecting line LIYY 3x0.34mm²                                                                                                                                                                                                                                                              |