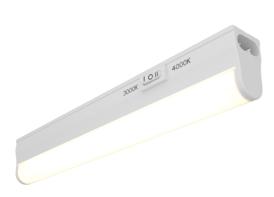

## Matrix

Matrix 1 Linklight Code: AMALL1/1

- CCT Selectable LED linklight with integral driver suitable for residential and retail
  applications
- Moulded spine fitted with integral switch and fixed diffuser
- Supplied with 230V 1.5m mains power lead and linking plug adaptor
- · Linkable up to a maximum of twelve fittings

- Side mounted switch allows installer the choice of 3000K or 4000K colour temperature options
- c/w angled and straight fixing clips
- · End-to-end linking provides aesthetically pleasing seamless light output
- Non-dimmable