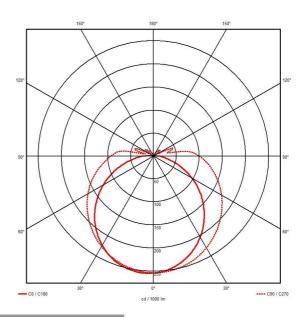

| GENERAL INFORMATION              |               |
|----------------------------------|---------------|
| Wattage                          | 3W            |
| Lumens Delivered                 | 300lm (4000K) |
| Lm/W                             | 100lm/W       |
| Beam Angle                       | 100/160       |
| CRI                              | 80            |
| CCT                              | 3000/4000K    |
| Input                            | 220-240V      |
| Operating Temp                   | -10°C - 40°C  |
| SDCM                             | 6             |
| UGR                              | 21            |
| Product Weight without Packaging | 0.147 kg      |