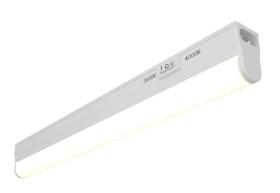

## **Matrix**

Matrix 2 Linklight Code: AMALL2/1

- CCT Selectable LED linklight with integral driver suitable for residential and retail applications
- Moulded spine fitted with integral switch and fixed diffuser
- Supplied with 230V 1.5m mains power lead and linking plug adaptor
- Linkable up to a maximum of twelve fittings

- Side mounted switch allows installer the choice of 3000K or 4000K colour temperature options
- c/w angled and straight fixing clips
- End-to-end linking provides aesthetically pleasing seamless light output
- Non-dimmable

| General information              |               |
|----------------------------------|---------------|
| Wattage                          | 5W            |
| Lumens Delivered                 | 500lm (4000K) |
| Lm/W                             | 100lm/W       |
| Beam Angle                       | 100/160       |
| CRI                              | 80            |
| ССТ                              | 3000/4000K    |
| Input                            | 220-240V      |
| Operating Temp                   | -10°C - 40°C  |
| SDCM                             | 6             |
| UGR                              | 22            |
| Product Weight without Packaging | 0.159 kg      |