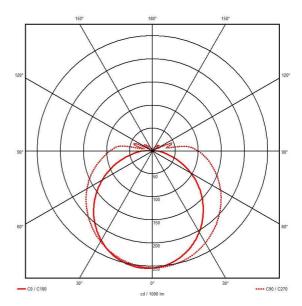

| General information              |               |
|----------------------------------|---------------|
| Wattage                          | 5W            |
| Lumens Delivered                 | 500lm (4000K) |
| Lm/W                             | 100lm/W       |
| Beam Angle                       | 100/160       |
| CRI                              | 80            |
| ССТ                              | 3000/4000K    |
| Input                            | 220-240V      |
| Operating Temp                   | -10°C - 40°C  |
| SDCM                             | 6             |
| UGR                              | 22            |
| Product Weight without Packaging | 0.159 kg      |