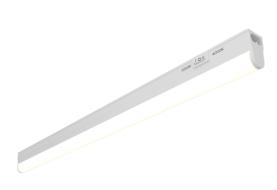

| Application   | Hospitality, Residential, Retail |
|---------------|----------------------------------|
| Specification | Performance                      |

Matrix 3 Linklight Code: AMALL3/1

- CCT Selectable LED linklight with integral driver suitable for residential and retail
  applications
- Moulded spine fitted with integral switch and fixed diffuser
- Supplied with 230V 1.5m mains power lead and linking plug adaptor
- · Linkable up to a maximum of twelve fittings

- Side mounted switch allows installer the choice of 3000K or 4000K colour temperature options
- c/w angled and straight fixing clips
- · End-to-end linking provides aesthetically pleasing seamless light output
- Non-dimmable