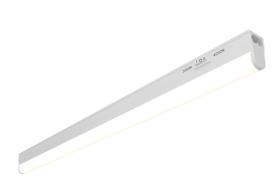

| Application   | Hospitality, Residential, Retail |
|---------------|----------------------------------|
| Specification | Performance                      |

Matrix 3 Linklight Code: AMALL3/1

- CCT Selectable LED linklight with integral driver suitable for residential and retail
  applications
- Moulded spine fitted with integral switch and fixed diffuser
- Supplied with 230V 1.5m mains power lead and linking plug adaptor
- · Linkable up to a maximum of twelve fittings

- Side mounted switch allows installer the choice of 3000K or 4000K colour temperature options
- c/w angled and straight fixing clips
- · End-to-end linking provides aesthetically pleasing seamless light output
- Non-dimmable