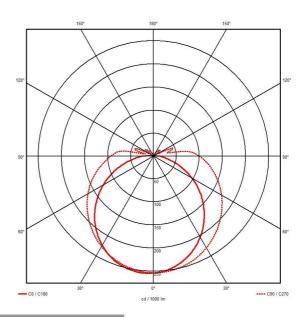

| GENERAL INFORMATION              |               |
|----------------------------------|---------------|
| Wattage                          | 8W            |
| Lumens Delivered                 | 800lm (4000K) |
| Lm/W                             | 100lm/W       |
| Beam Angle                       | 100/160       |
| CRI                              | 80            |
| CCT                              | 3000/4000K    |
| Input                            | 220-240V      |
| Operating Temp                   | -10°C - 40°C  |
| SDCM                             | 6             |
| UGR                              | 22            |
| Product Weight without Packaging | 0.188 kg      |